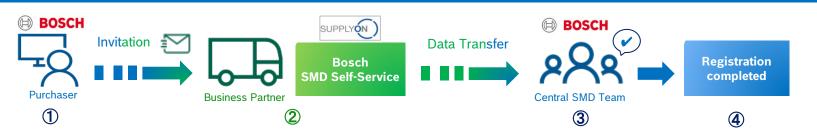

#### **Registration Process**

BOSCH

# Bosch SMD Self-Service 2. What needs to be done? – Step 1:Getting invitation

You will receipt an invitation for your initial registration of your general data to start a new business with Bosch group.

The invitation e-mail contains a link shown in the picture to open a web template supported by SupplyOn, please click the link to start your registration.

Trouble Shooting  $\rightarrow$  <u>Click Here</u>