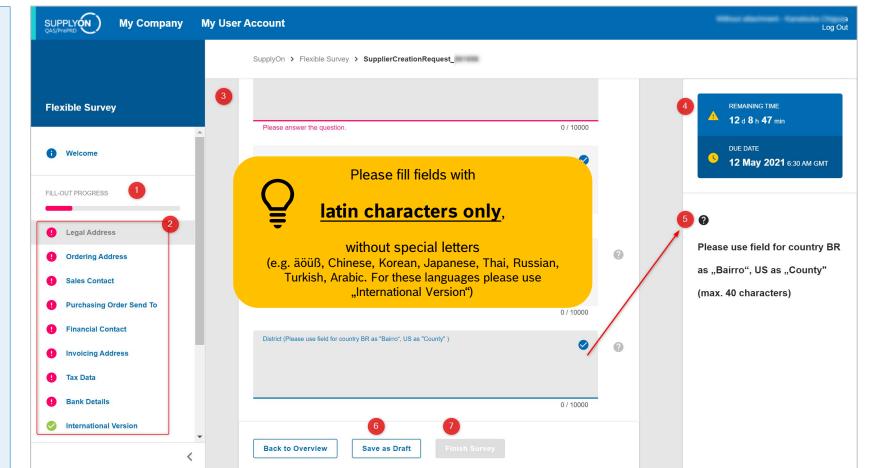

# Bosch SMD Self-Service 2. What needs to be done? – Step 3: Enter information

In this Survey page, you are requested to fill company information.

- You can check survey progress. Once all mandatory fields are fulfilled, it will turn to green.
- From left side bar category, you can jump to related fields.
- 3) Please fill each field information.
- 4) You can check due date.
- 5) You find some hints for field entries.
- 6) You can save your field entries.
- This button will be activated once all mandatory fields are fulfilled. You can submit survey.