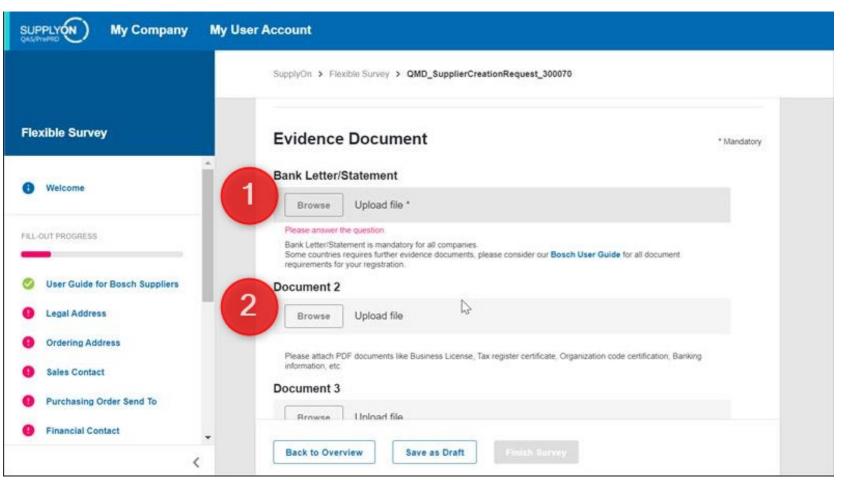

# Bosch SMD Self-Service 2. What needs to be done? – Step 4: Attach Evidence Documents

End of the survey, attachment of evidence documents are required.

- Please upload Bank Letter/Statement, this is mandatory document for companies whose bank account is in a different country then their registered address.
- 2) Some countries requires further evidence documents, please consider <u>4.Hints for</u> <u>Contents "Evidence</u> Documents"