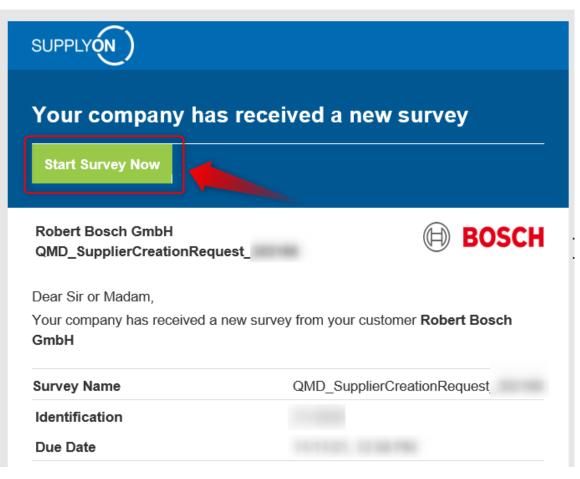

The invitation e-mail contains a link shown in the picture to open a web template supported by SupplyOn, please click the link to start your registration.

Trouble Shooting  $\rightarrow$  <u>Click Here</u>

# Bosch SMD Self-Service 2. What needs to be done? – Step 2: Start Survey

In this welcome page, you can start registration of company information with clicking **"Start Survey"**.

You have the option to decline this invited registration process by Bosch, please click "**Decline Survey**" and communicate to Bosch purchaser who invited you.